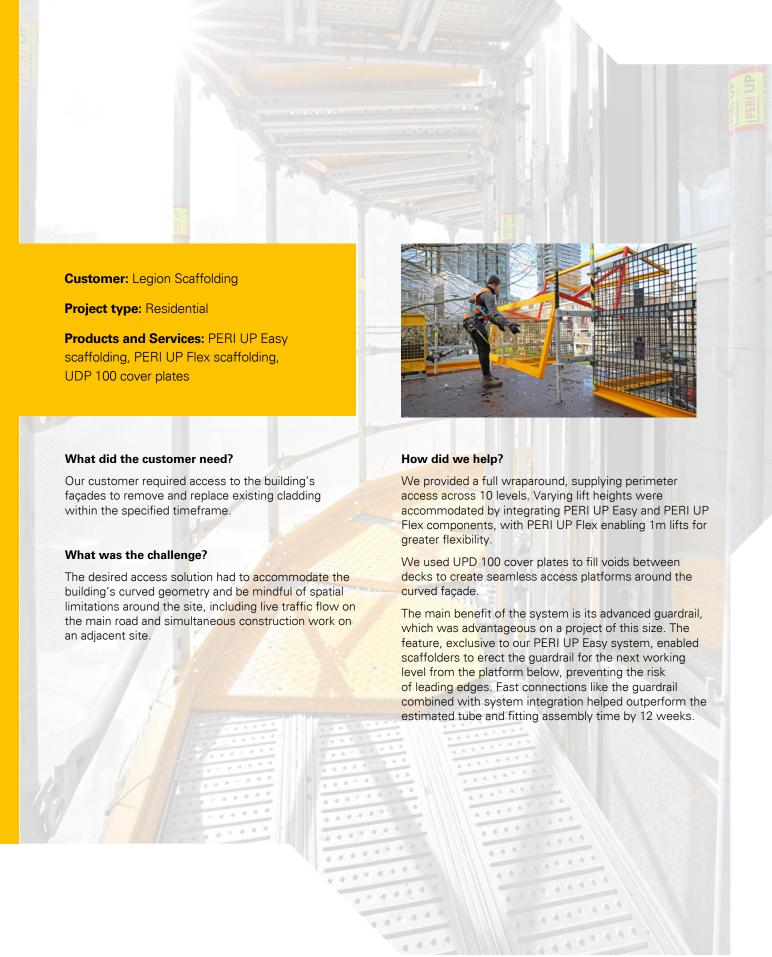

## **Key Benefits:**

Outperformed tube and fitting assembly time by 12 weeks

Reduced prelims and other project costs

Accommodated curved geometry

"Normally we're averaging about 10 to 13 sq m a day to install independent scaffolds with tube and fitting. With the PERI UP Easy system, we were able to erect 35 to maybe even 40 sq m a day, making all the difference to prelims and other project costs. The splay plates in the PERI UP range worked perfectly to accommodate the curved façade, allowing us to achieve a nice flush finish at the front of the building which was important considering the site's busy location. The way the plates could be adapted and erected around corners is actually unique and something I've not seen anywhere else."